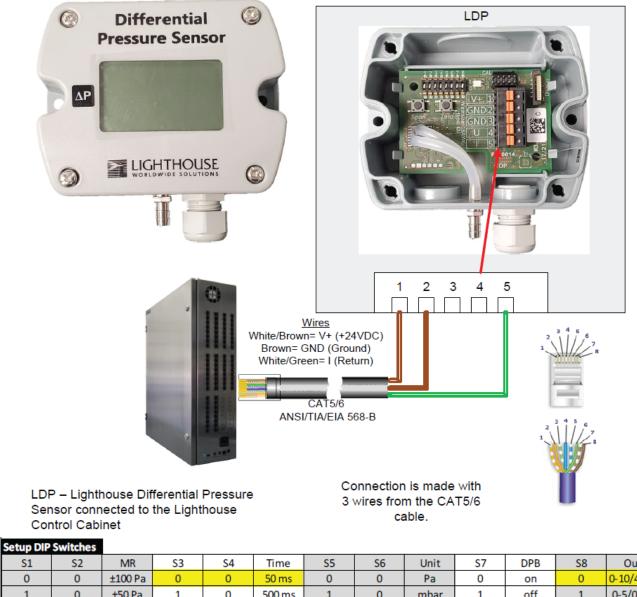

## **Differential Pressure Sensor**

| S1                                         | S2 | MR       | S3 | S4 | Time   | S5 | S6                               | Unit    | S7 | DPB | S8 | Output       |
|--------------------------------------------|----|----------|----|----|--------|----|----------------------------------|---------|----|-----|----|--------------|
| 0                                          | 0  | ±100 Pa  | 0  | 0  | 50 ms  | 0  | 0                                | Pa      | 0  | on  | 0  | 0-10/4-20 mA |
| 1                                          | 0  | ±50 Pa   | 1  | 0  | 500 ms | 1  | 0                                | mbar    | 1  | off | 1  | 0-5/0-20 mA  |
| 0                                          | 1  | ±25 Pa   | 0  | 1  | 2 s    | 0  | 1                                | inch WC |    |     |    |              |
| 1                                          | 1  | 0-100 Pa | 1  | 1  | 4 s    | 1  | 1                                | mm H2O  |    |     |    |              |
| MR=Measuring Range DPB = Display Backlight |    |          |    |    |        |    | Yellow Highlight = Do not change |         |    |     |    |              |
| 100 Pa = 0.40 WC"<br>50 Pa = 0.20 WC"      |    |          |    |    |        |    |                                  |         |    |     |    |              |
| 25 Pa = 0.10 WC"                           |    |          |    |    |        |    |                                  |         |    |     |    |              |